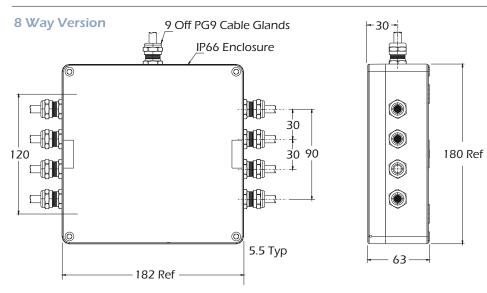

### **Dimensions**

#### **Order Codes**

- 4 Way order code JPP-JB
- **○** 6 Way order code JPP-JB-6WAY
- 8 Way order code JPP-JB-8WAY