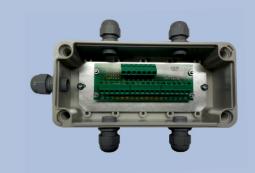

# JPP-JB Termination Junction Box

### Description

The JPP-JB series of termination junction boxes offer a solution to connect either 4, 6 or 8 load cells in parallel to a suitable display or amplifier.

There are no adjustment facilities with this product, and it is only usually recommended for use with load cells with matched or rationalised outputs. It acts as an installation aid in a variety of weighing applications.

### **Specification**

| Cable glands      | PG9 polyamide (cable clamping range 3.5 to 8mm) |
|-------------------|-------------------------------------------------|
| Enclosure         | Grey fibreglass reinforced PA                   |
| Sealing           | IP66 when all glands have cable installed       |
| Connections       | 2.5mm <sup>2</sup> rising clam screw terminals  |
| Temperature range | -25°C to +40°C                                  |