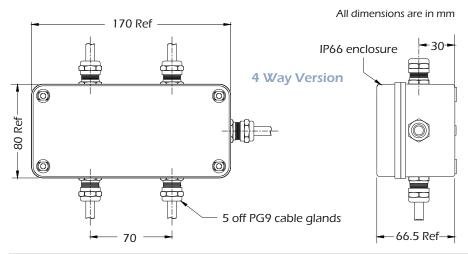

### **Dimensions**

#### **Order Codes**

- 4 Way order code JPP-JB
- **○** 6 Way order code JPP-JB-6WAY
- 8 Way order code JPP-JB-8WAY