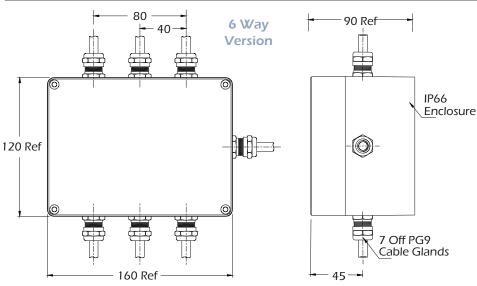

### **Dimensions**

#### **Order Codes**

- 4 Way order code JPP-JB
- **○** 6 Way order code JPP-JB-6WAY
- 8 Way order code JPP-JB-8WAY